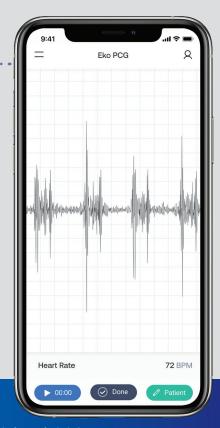

### Discover new details with digital.

Connects to Eko software, allowing you to visualize heart sound waveforms in real time. Plus, use AI to aid in the detection of heart murmurs. (Subscription required\*\*. Learn more at **ekohealth.com/ai**)

### Capture

Save and annotate 15, 30, 60 or 120-second recordings in the secure dashboard.

### Analyze

Create a library of heart sounds to monitor the progression of a disease or for education.